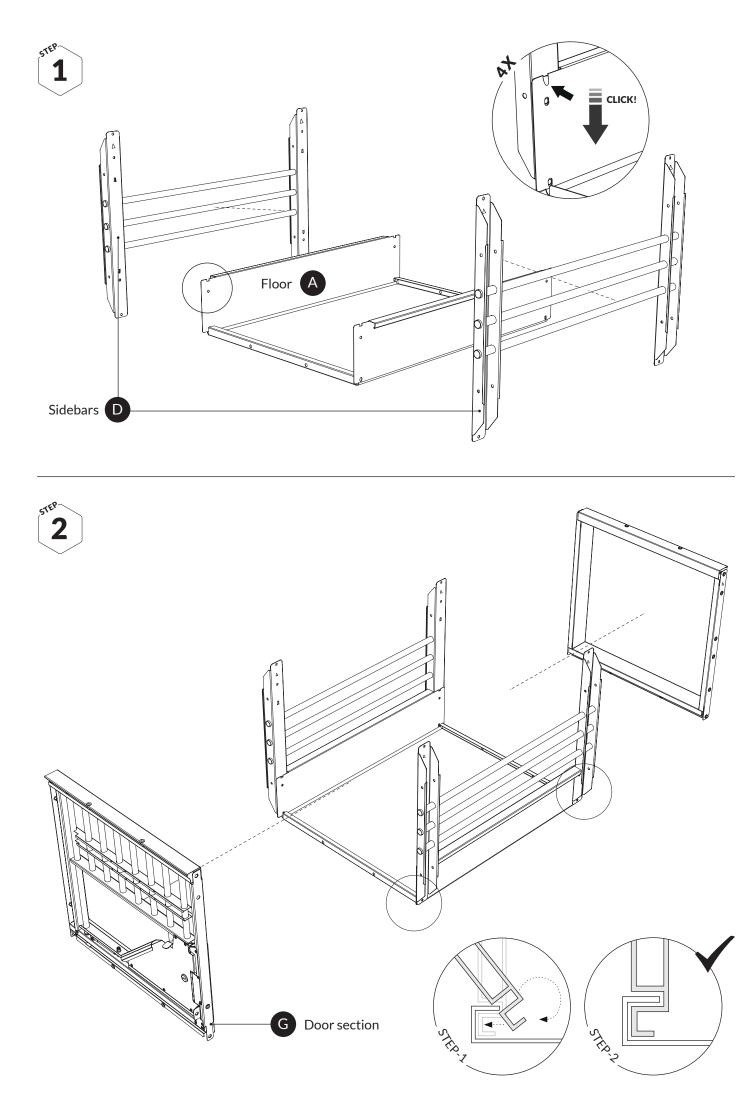

### **BEFORE YOU BEGIN**

Ensure that you work on a flat surface. If the cage is assembled indoor protect the floor with a blanket or carpet to avoid damaged during assembly.

Read the instruction carefully before you begin, it gives you a better understanding when you work step by step during the assembly.

You can assemble the cage by yourself but it helps a lot to be two during some of the assembly steps.