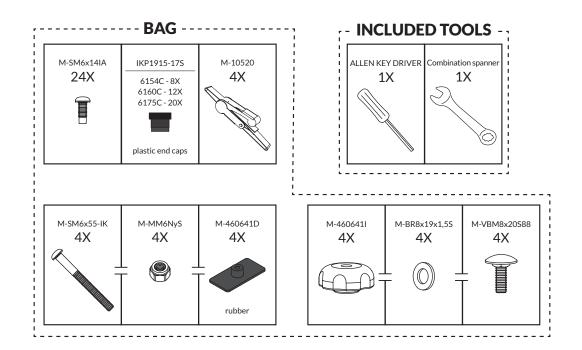

### **BEFORE YOU BEGIN**

Ensure that you work on a flat surface. If the cage is assembled indoor protect the floor with a blanket or carpet to avoid damaged during assembly.

Read the instruction carefully before you begin, it gives you a better understanding when you work step by step during the assembly.

You can assemble the cage by yourself but it helps a lot to be two during some of the assembly steps.