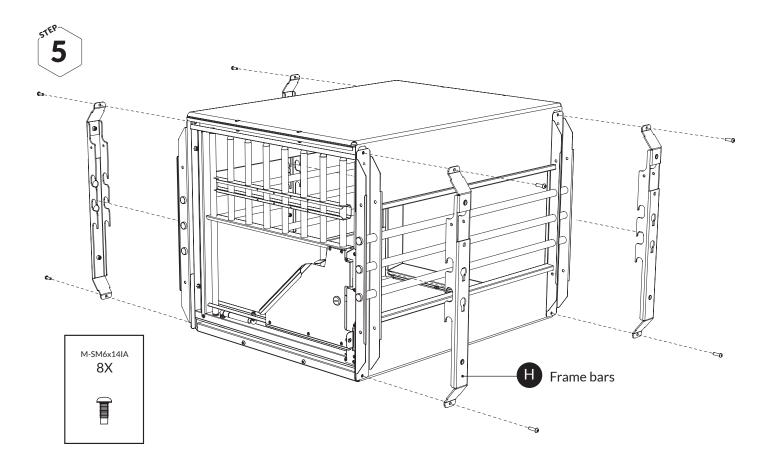

- That there is no sharp edges
- That the door lock works
- Check that it is attached to the vehicle's cargo loops

# CLEANING

Use a soft cloth with wather and mild soap.

# The story of MIMsafe

For more than 30 years, MIMsafe has worked with functional design and manufacturing of safety products for the modern automotive industry. With documentation from hundreds of crash tests and in close collaboration with the major car manufacturers, safe products have been developed and transformed into knowledge. Under the well-known brand name MIMsafe, we have become the leading manufacturer of crash tested and crush proofed non-whiplash dog cages all over the world.

# MANUFACTURER

MIM Construction AB Myren 125 SE-462 94 Frändefors Sweden +46 10 55 00 450 info@mim.se www.mimsafe.com