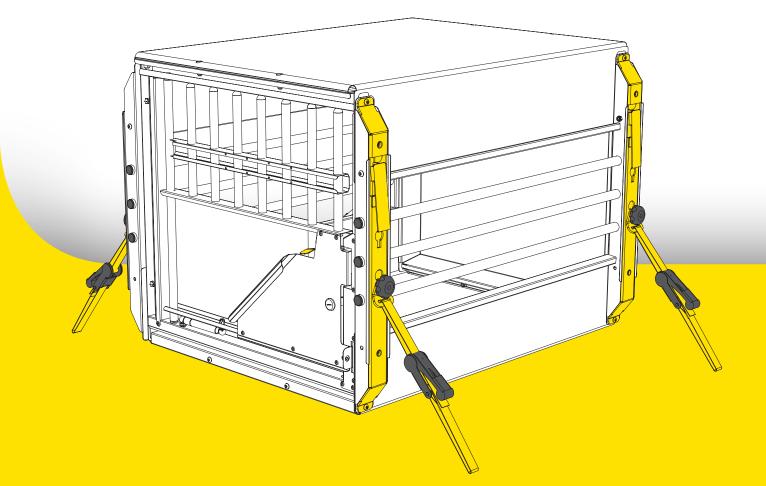

#### MultiCage is made for transport of dogs in vehicle. The cage is made of splinter proof and energy absorbing materials.

It has undergone rigorous crash tests it's designprotected and made of galvanized steel painted with a very weather-resistant polyurethane paint suitable for its use. the design reduces the risk of injury and the choice of material eliminates the risk of splitting damage and gives the cage its energy absorbing characteristics. the product comes with ratchets and anchoring hooks with quick lock to simplify the installation in the vehicle. Practical retractable lifting handles and lockable door with gas spring helps holding the door open when needed.