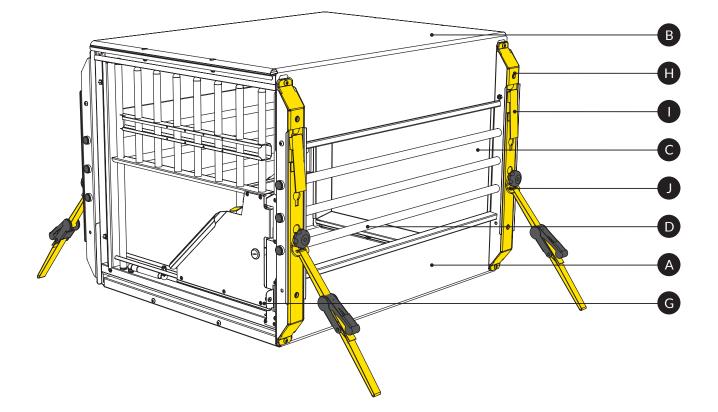

#### MultiCage is made for transport of dogs in vehicle. The cage is made of splinter proof and energy absorbing materials.

It has undergone rigorous crash tests it's designprotected and made of galvanized steel painted with a very weather-resistant polyurethane paint suitable for its use. the design reduces the risk of injury and the choice of material eliminates the risk of splitting damage and gives the cage its energy absorbing characteristics. the product comes with ratchets and anchoring hooks with quick lock to simplify the installation in the vehicle. Practical retractable lifting handles and lockable door with gas spring helps holding the door open when needed.

#### DAILY INSPECTION

- Make sure the dog cage is intact
- That there is no sharp edges
- That the door lock works
- Check that it is attached to the vehicle's cargo loops