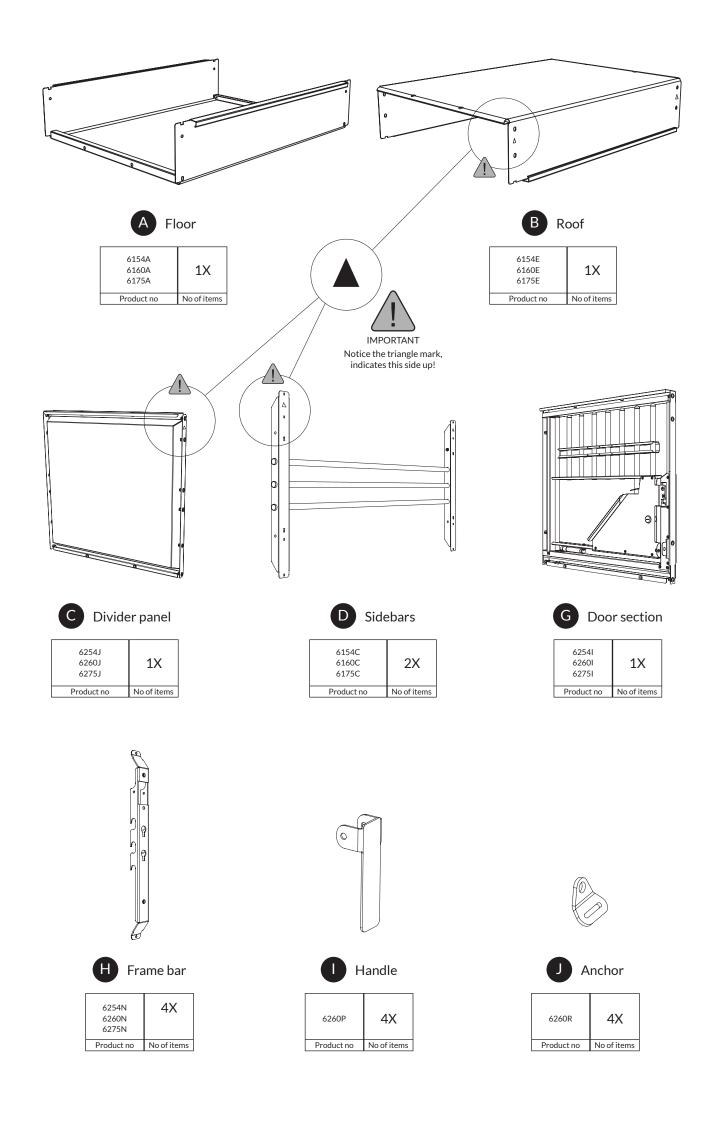

### **BEFORE YOU BEGIN**

Ensure that you work on a flat surface. If the cage is assembled indoor protect the floor with a blanket or carpet to avoid damaged during assembly.

Read the instruction carefully before you begin, it gives you a better understanding when you work step by step during the assembly.

You can assemble the cage by yourself but it helps a lot to be two during some of the assembly steps.