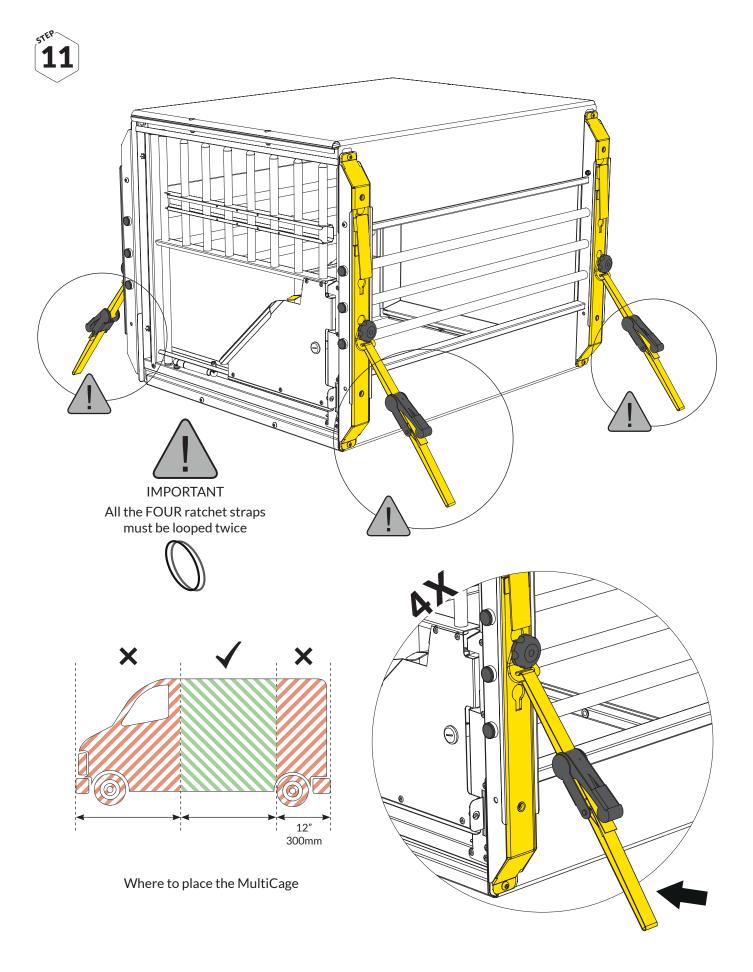

If the cage is installed behind the rear seat in a VAN, make sure you don't interfere with the vehicles deformation zone.