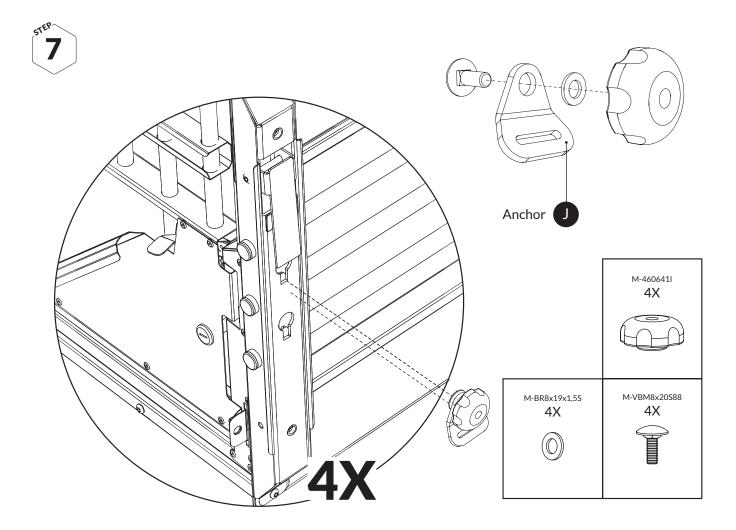

at there is no sharp edges
- That the door lock works
- Check that it is attached to the vehicle's cargo loops

# CLEANING

Use a soft cloth with wather and mild soap.

# The story of MIMsafe

For more than 30 years, MIMsafe has worked with functional design and manufacturing of safety products for the modern automotive industry. With documentation from hundreds of crash tests and in close collaboration with the major car manufacturers, safe products have been developed and transformed into knowledge. Under the well-known brand name MIMsafe, we have become the leading manufacturer of crash tested and crush proofed non-whiplash dog cages all over the world.

# MANUFACTURER

MIM Construction AB Myren 125 SE-462 94 Frändefors Sweden +46 10 55 00 450 info@mim.se www.mimsafe.com