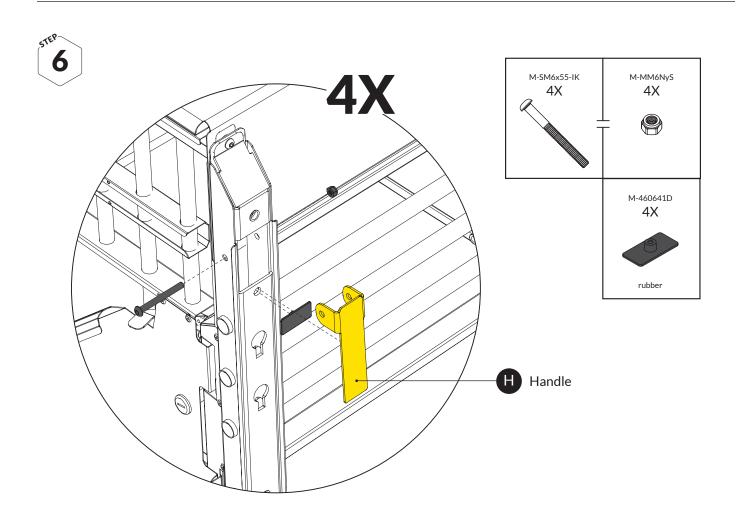

That there is no sharp edges
- That the door lock works
- Check that it is attached to the vehicle's cargo loops

# CLEANING

Use a soft cloth with wather and mild soap.

# The story of MIMsafe

For more than 30 years, MIMsafe has worked with functional design and manufacturing of safety products for the modern automotive industry. With documentation from hundreds of crash tests and in close collaboration with the major car manufacturers, safe products have been developed and transformed into knowledge. Under the well-known brand name MIMsafe, we have become the leading manufacturer of crash tested and crush proofed non-whiplash dog cages all over the world.

# MANUFACTURER

MIM Construction AB Myren 125 SE-462 94 Frändefors Sweden +46 10 55 00 450 info@mim.se www.mimsafe.com