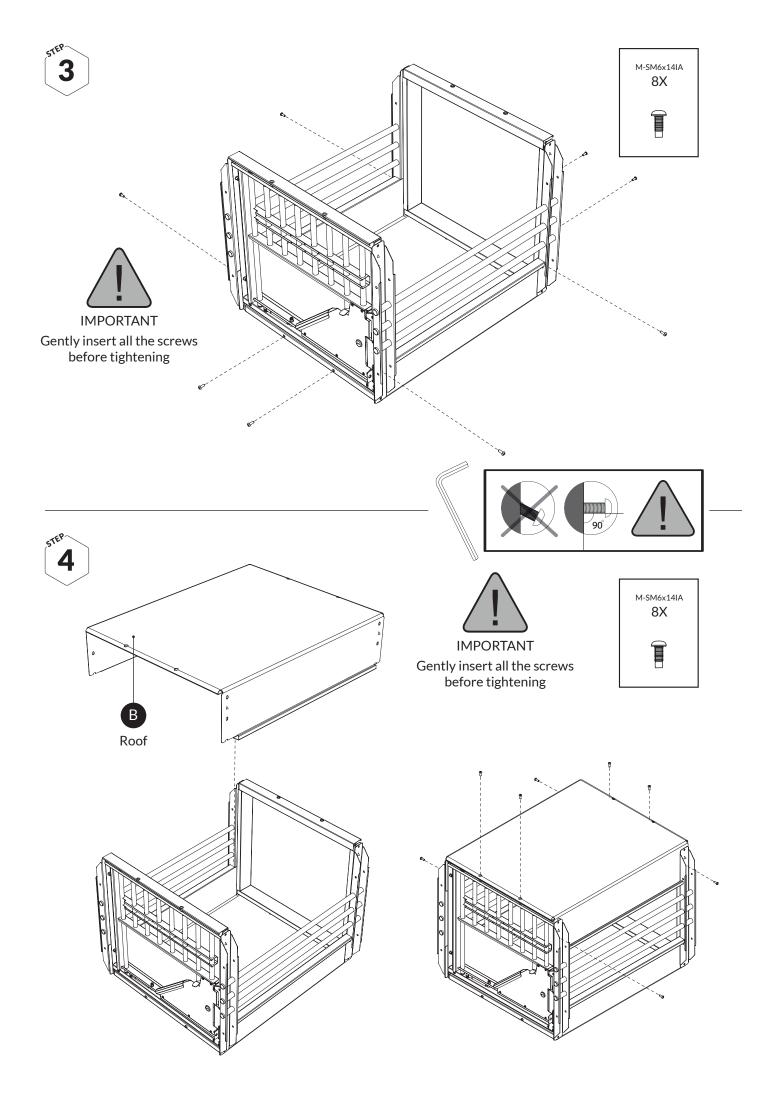

### **BEFORE YOU BEGIN**

Ensure that you work on a flat surface. If the cage is assembled indoor protect the floor with a blanket or carpet to avoid damaged during assembly.

Read the instruction carefully before you begin, it gives you a better understanding when you work step by step during the assembly.

You can assemble the cage by yourself but it helps a lot to be two during some of the assembly steps.