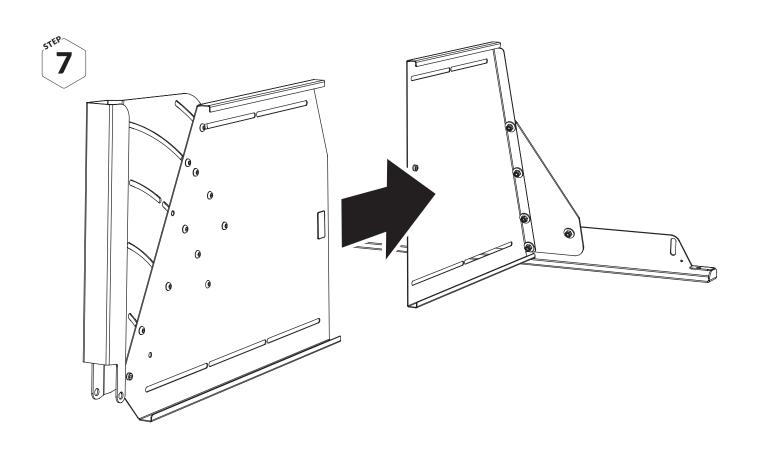

|----------------------------------------------------------|--|--|
| Article already included in your chosen VarioGate model. |  |  |
|                                                          |  |  |
| 7!                                                       |  |  |



F Rail

| Art.no F358    |             |  |
|----------------|-------------|--|
| 53275<br>53285 | 4X          |  |
| Product no     | No of items |  |



G Adjustable bracket

| 53275         | F521       | 3           |
|---------------|------------|-------------|
| 53285         | F521A      | 3           |
| Product<br>no | Art.<br>no | No of items |



H Bracket

| Art.no FS222A  |             |  |
|----------------|-------------|--|
| 53275<br>53285 | 3X          |  |
| Product no     | No of items |  |