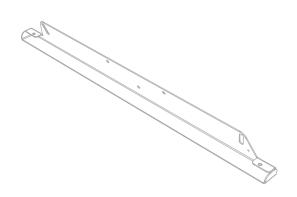

F Rail

| Art.no F358    |             |  |
|----------------|-------------|--|
| 53275<br>53285 | 4X          |  |
| Product no     | No of items |  |

G Adjustable bracket

| 53275         | F521       | 3           |
|---------------|------------|-------------|
| 53285         | F521A      | 3           |
| Product<br>no | Art.<br>no | No of items |