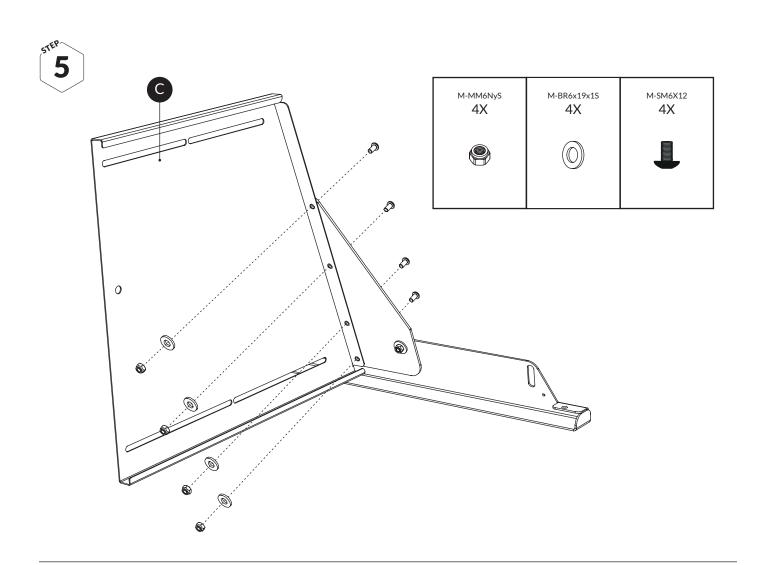

B Rear

| 53275         | F359C      | 1           |
|---------------|------------|-------------|
| 53285         | F359D      | 1           |
| Product<br>no | Art.<br>no | No of items |

C Front

| 53275         | F359A      | 1           |
|---------------|------------|-------------|
| 53285         | F359E      | 1           |
| Product<br>no | Art.<br>no | No of items |