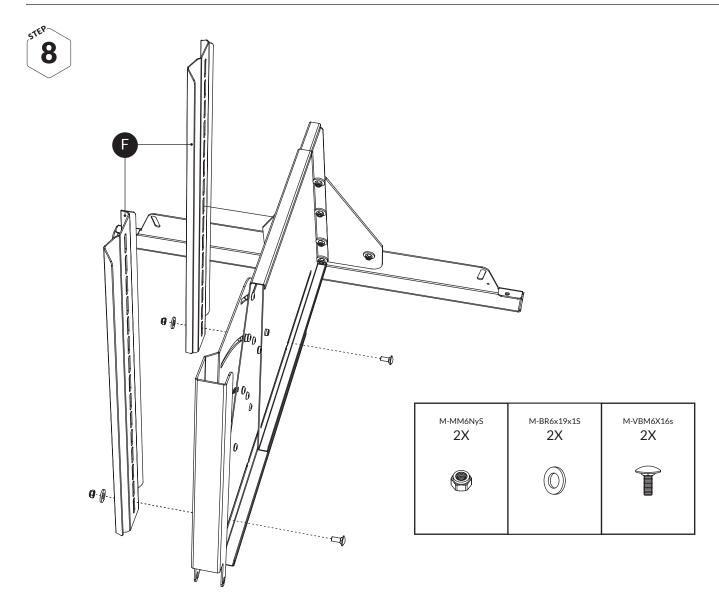

F Rail

| Art.no F358    |             |  |
|----------------|-------------|--|
| 53275<br>53285 | 4X          |  |
| Product no     | No of items |  |

G Adjustable bracket

| 53275         | F521       | 3           |
|---------------|------------|-------------|
| 53285         | F521A      | 3           |
| Product<br>no | Art.<br>no | No of items |