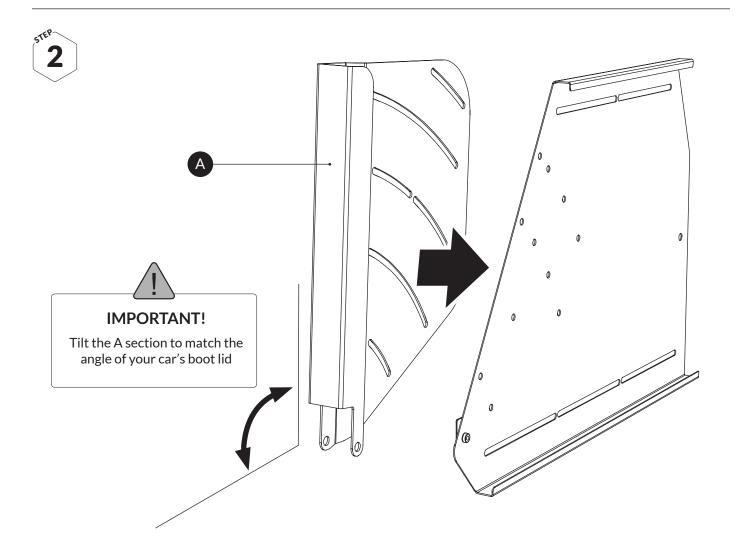

#### **BEFORE YOU BEGIN**

Ensure that you work on a flat surface. If the VarioDivider is assembled indoors, protect the floor with a blanket or carpet to avoid damage during assembly. Read the instruction carefully before you begin, it gives you a better understanding when you work step by step during the assembly. You can assemble the VarioDivider by yourself, but it