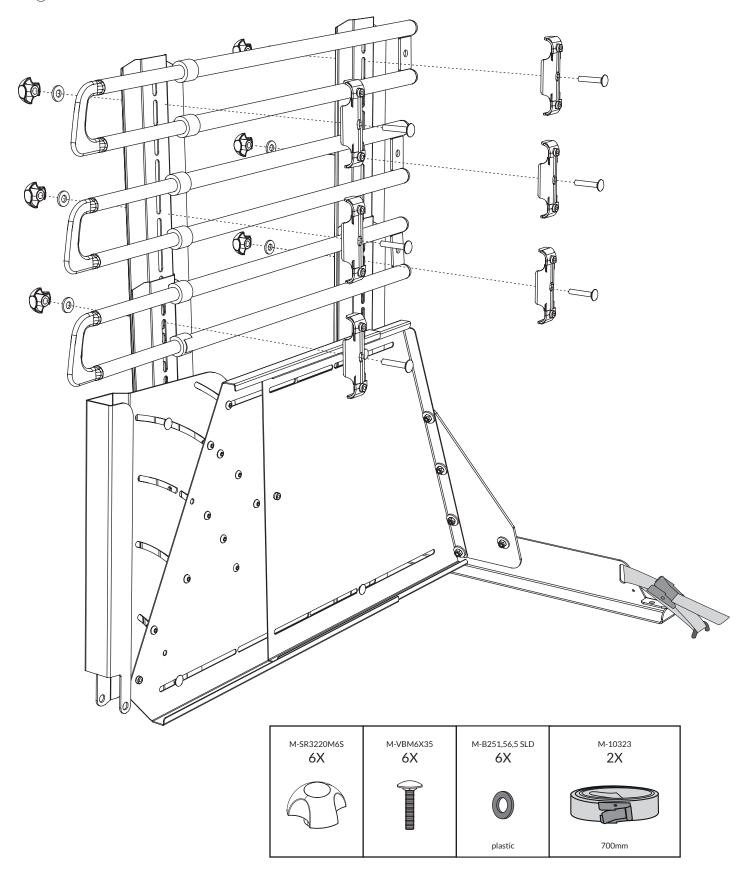

F Rail

| Art.no F358    |             |  |
|----------------|-------------|--|
| 53275<br>53285 | 4X          |  |
| Product no     | No of items |  |

G Adjustable bracket

| 53275         | F521       | 3           |
|---------------|------------|-------------|
| 53285         | F521A      | 3           |
| Product<br>no | Art.<br>no | No of items |

H Bracket

| Art.no FS222A  |             |  |
|----------------|-------------|--|
| 53275<br>53285 | 3X          |  |
| Product no     | No of items |  |