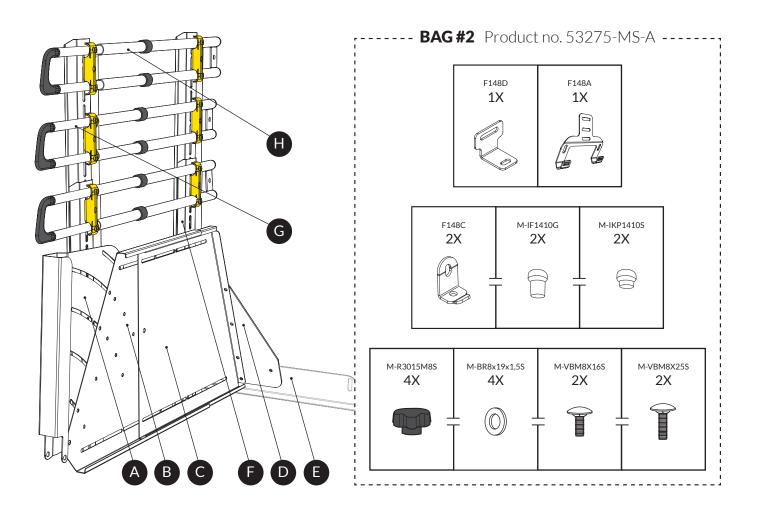

B Rear

| 53275         | F359C      | 1           |
|---------------|------------|-------------|
| 53285         | F359D      | 1           |
| Product<br>no | Art.<br>no | No of items |

C Front

| 53275         | F359A      | 1           |
|---------------|------------|-------------|
| 53285         | F359E      | 1           |
| Product<br>no | Art.<br>no | No of items |

F Rail

| Art.no F358    |             |  |
|----------------|-------------|--|
| 53275<br>53285 | 4X          |  |
| Product no     | No of items |  |

G Adjustable bracket

| 53275         | F521       | 3           |
|---------------|------------|-------------|
| 53285         | F521A      | 3           |
| Product<br>no | Art.<br>no | No of items |

H Bracket

| Art.no FS222A  |             |  |
|----------------|-------------|--|
| 53275<br>53285 | 3X          |  |
| Product no     | No of items |  |