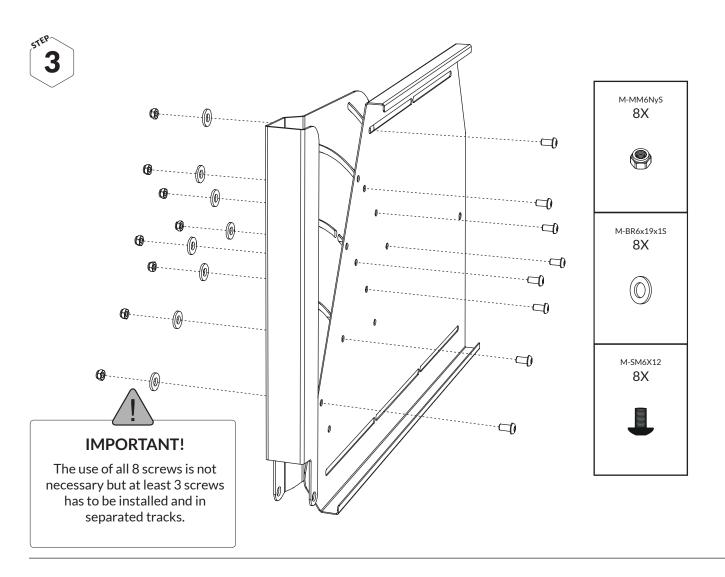

#### **BEFORE YOU BEGIN**

Ensure that you work on a flat surface. If the VarioDivider is assembled indoors, protect the floor with a blanket or carpet to avoid damage during assembly. Read the instruction carefully before you begin, it gives you a better understanding when you work step by step during the assembly. You can assemble the VarioDivider by yourself, but it