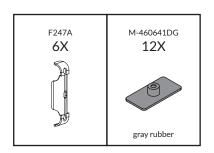

F Rail

| Art.no F358    |             |  |
|----------------|-------------|--|
| 53275<br>53285 | 4X          |  |
| Product no     | No of items |  |

G Adjustable bracket

| 53275         | F521       | 3           |
|---------------|------------|-------------|
| 53285         | F521A      | 3           |
| Product<br>no | Art.<br>no | No of items |