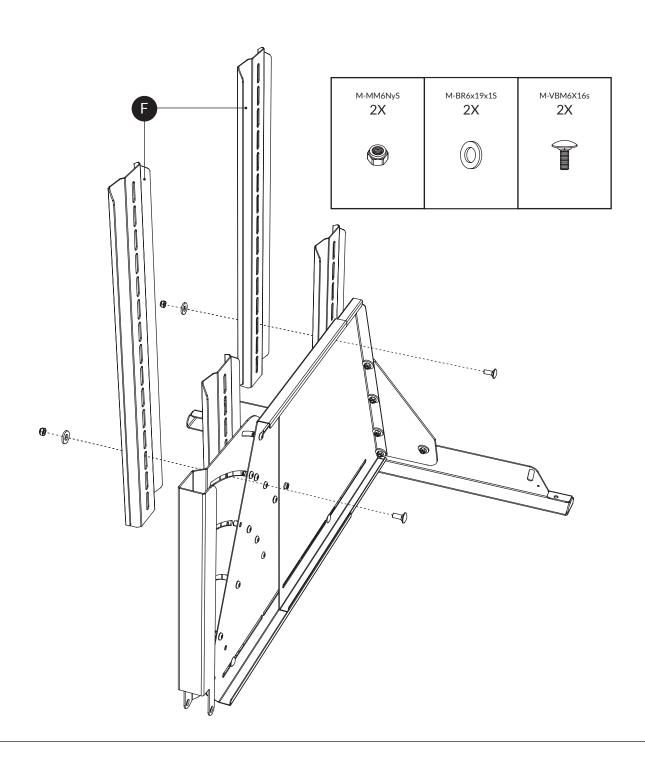

F Rail

| Art.no F358    |             |  |
|----------------|-------------|--|
| 53275<br>53285 | 4X          |  |
| Product no     | No of items |  |

G Adjustable bracket

| 53275         | F521       | 3           |
|---------------|------------|-------------|
| 53285         | F521A      | 3           |
| Product<br>no | Art.<br>no | No of items |