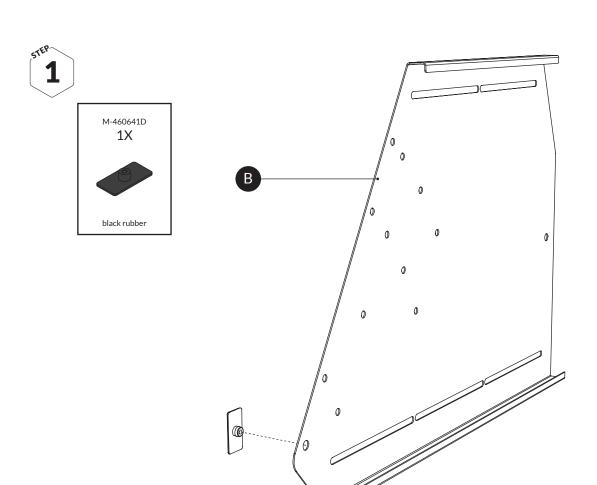

#### **BEFORE YOU BEGIN**

Ensure that you work on a flat surface. If the VarioDivider is assembled indoors, protect the floor with a blanket or carpet to avoid damage during assembly. Read the instruction carefully before you begin, it gives you a better understanding when you work step by step during the assembly. You can assemble the VarioDivider by yourself, but it

helps a lot to be two during some of the assembly steps.