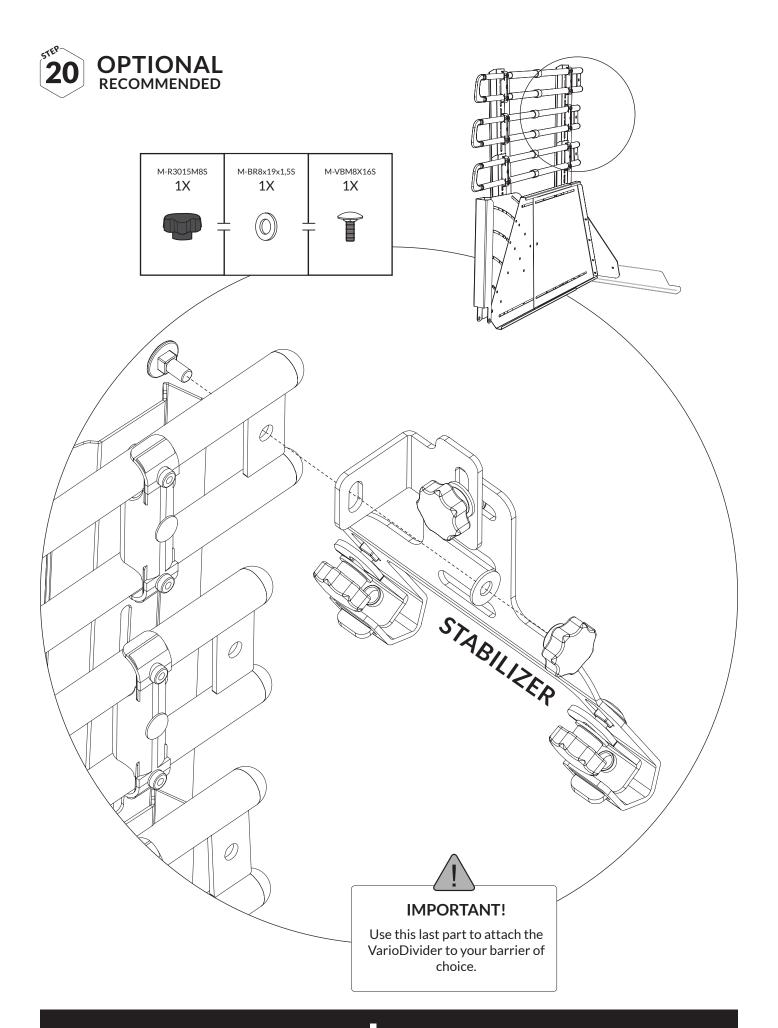

### DAILY INSPECTION

- Make sure the VarioDivider is intact
- That there's no sharp edges