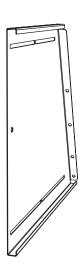

B Rear

| 53275         | F359C      | 1           |
|---------------|------------|-------------|
| 53285         | F359D      | 1           |
| Product<br>no | Art.<br>no | No of items |

C Front

| 53275         | F359A      | 1           |
|---------------|------------|-------------|
| 53285         | F359E      | 1           |
| Product<br>no | Art.<br>no | No of items |