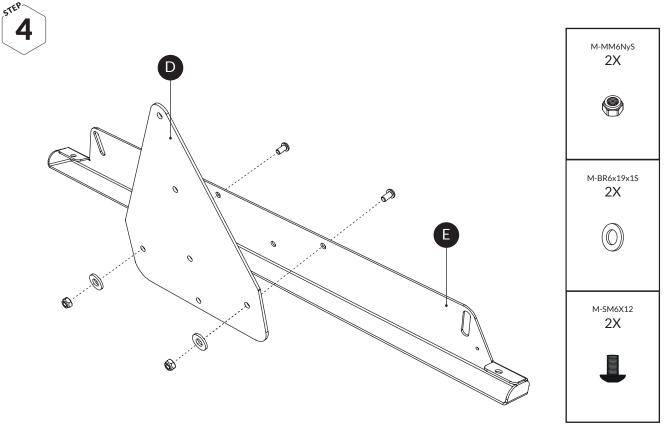

B Rear

| 53275         | F359C      | 1           |
|---------------|------------|-------------|
| 53285         | F359D      | 1           |
| Product<br>no | Art.<br>no | No of items |

C Front

| 53275         | F359A      | 1           |
|---------------|------------|-------------|
| 53285         | F359E      | 1           |
| Product<br>no | Art.<br>no | No of items |

F Rail

| Art.no F358    |             |  |
|----------------|-------------|--|
| 53275<br>53285 | 4X          |  |
| Product no     | No of items |  |

G Adjustable bracket

| 53275         | F521       | 3           |
|---------------|------------|-------------|
| 53285         | F521A      | 3           |
| Product<br>no | Art.<br>no | No of items |