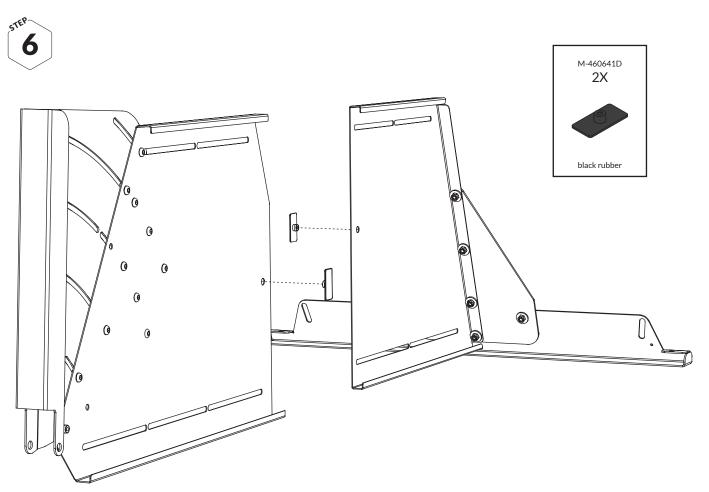

|
|----------------------------------------------------------|--|--|
| Article already included in your chosen VarioGate model. |  |  |
|                                                          |  |  |
| 7!                                                       |  |  |



F Rail

| Art.no F358    |             |  |
|----------------|-------------|--|
| 53275<br>53285 | 4X          |  |
| Product no     | No of items |  |



G Adjustable bracket

| 53275         | F521       | 3           |
|---------------|------------|-------------|
| 53285         | F521A      | 3           |
| Product<br>no | Art.<br>no | No of items |



H Bracket

| Art.no FS222A  |             |  |
|----------------|-------------|--|
| 53275<br>53285 | 3X          |  |
| Product no     | No of items |  |