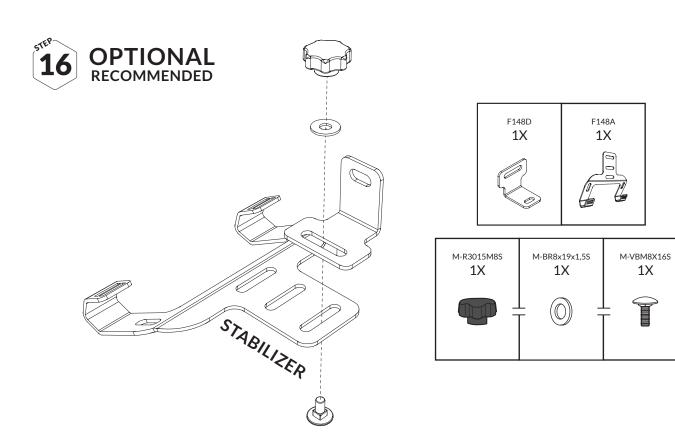

--------------------------|--|--|
| Article already included in your chosen VarioGate model. |  |  |
|                                                          |  |  |
| 7!                                                       |  |  |



F Rail

| Art.no F358    |             |  |
|----------------|-------------|--|
| 53275<br>53285 | 4X          |  |
| Product no     | No of items |  |



G Adjustable bracket

| 53275         | F521       | 3           |
|---------------|------------|-------------|
| 53285         | F521A      | 3           |
| Product<br>no | Art.<br>no | No of items |



H Bracket

| Art.no FS222A  |             |  |
|----------------|-------------|--|
| 53275<br>53285 | 3X          |  |
| Product no     | No of items |  |