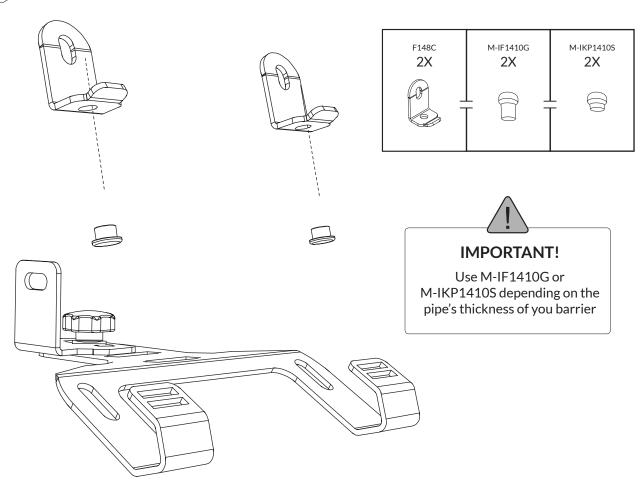

----------------------|--|--|
| Article already included in your chosen VarioGate model. |  |  |
|                                                          |  |  |
| 7!                                                       |  |  |



F Rail

| Art.no F358    |             |  |
|----------------|-------------|--|
| 53275<br>53285 | 4X          |  |
| Product no     | No of items |  |



G Adjustable bracket

| 53275         | F521       | 3           |
|---------------|------------|-------------|
| 53285         | F521A      | 3           |
| Product<br>no | Art.<br>no | No of items |



H Bracket

| Art.no FS222A  |             |  |
|----------------|-------------|--|
| 53275<br>53285 | 3X          |  |
| Product no     | No of items |  |