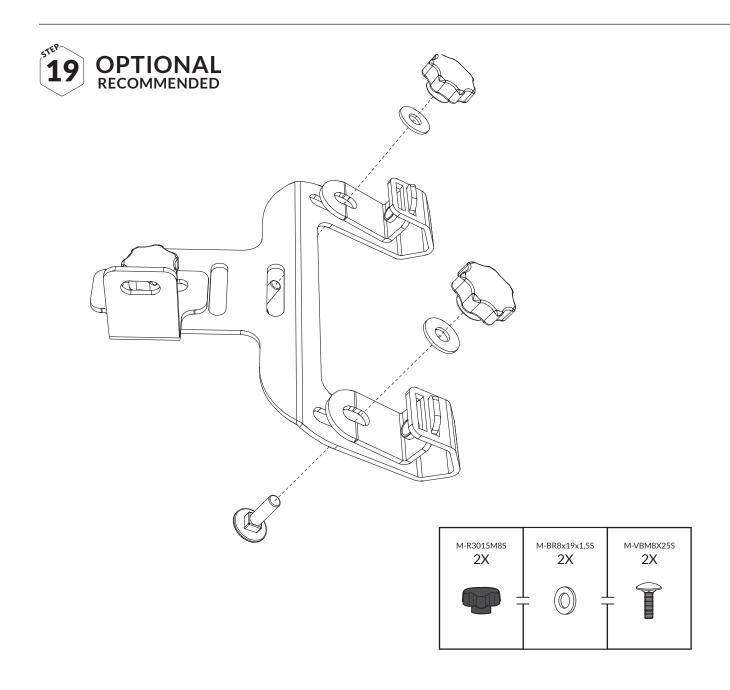

------------------|--|--|
| Article already included in your chosen VarioGate model. |  |  |
|                                                          |  |  |
| 7!                                                       |  |  |



F Rail

| Art.no F358    |             |  |
|----------------|-------------|--|
| 53275<br>53285 | 4X          |  |
| Product no     | No of items |  |



G Adjustable bracket

| 53275         | F521       | 3           |
|---------------|------------|-------------|
| 53285         | F521A      | 3           |
| Product<br>no | Art.<br>no | No of items |



H Bracket

| Art.no FS222A  |             |  |
|----------------|-------------|--|
| 53275<br>53285 | 3X          |  |
| Product no     | No of items |  |