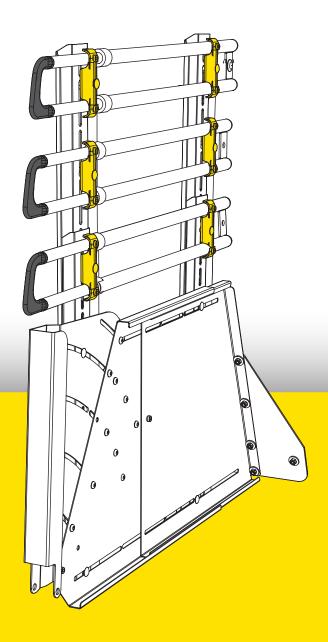

#### **GENERAL**

VarioDivider separates the cargo in your luggage compartment. VarioDivider is intended for use in combination with VarioGate and **cannot be used as stand-alone**. Thanks to its robust and controllable design, the load is secured for lateral movement. VarioDivider is designed to withstand load and pressure from the sides. In the event of a collision, VarioGate is compressed longitudinally, thus effectively neutralizing the resulting forces. VarioDivider is made of galvanized steel painted with a very weather-resistant polyurethane paint suitable for its use. The product comes with straps for quick fastening and installation in the vehicle.

## **RECOMMENDED AREA OF USE**

The VarioDivider must be installed together with a VarioGate single or double in the luggage compartment of the car.