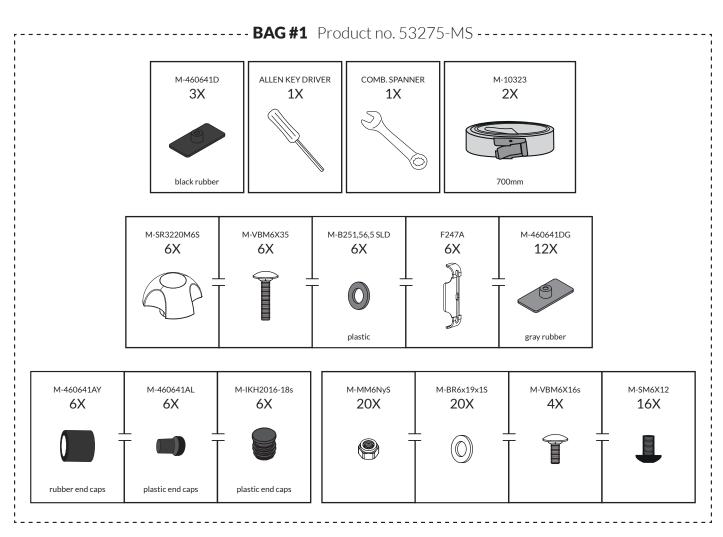

#### **MANUFACTURER**

MIM Construction AB Myren 125 SE-462 94 Frändefors Sweden +46 10 55 00 450 info@mim.se www.mimsafe.com

| Art.no F357    |             |
|----------------|-------------|
| 53275<br>53285 | 1X          |
| Product no     | No of items |

B Rear

| 53275         | F359C      | 1           |
|---------------|------------|-------------|
| 53285         | F359D      | 1           |
| Product<br>no | Art.<br>no | No of items |

C Front

| 53275         | F359A      | 1           |
|---------------|------------|-------------|
| 53285         | F359E      | 1           |
| Product<br>no | Art.<br>no | No of items |

| Art.no F606    |             |  |
|----------------|-------------|--|
| 53275<br>53285 | 1X          |  |
| Product no     | No of items |  |

Front floor plate

| Art.no F530                                              |  |  |
|----------------------------------------------------------|--|--|
| Article already included in your chosen VarioGate model. |  |  |
|                                                          |  |  |
| 7!                                                       |  |  |

F Rail

| Art.no F358    |             |  |
|----------------|-------------|--|
| 53275<br>53285 | 4X          |  |
| Product no     | No of items |  |

G Adjustable bracket

| 53275         | F521       | 3           |
|---------------|------------|-------------|
| 53285         | F521A      | 3           |
| Product<br>no | Art.<br>no | No of items |

H Bracket

| Art.no FS222A  |             |  |
|----------------|-------------|--|
| 53275<br>53285 | 3X          |  |
| Product no     | No of items |  |