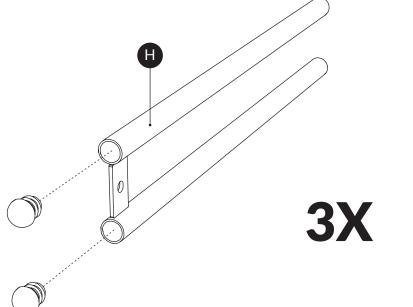

H Bracket

| Art.no FS222A  |             |  |
|----------------|-------------|--|
| 53275<br>53285 | 3X          |  |
| Product no     | No of items |  |