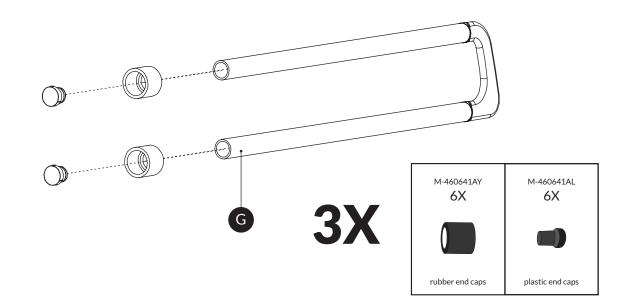

F Rail

| Art.no F358    |             |  |
|----------------|-------------|--|
| 53275<br>53285 | 4X          |  |
| Product no     | No of items |  |

G Adjustable bracket

| 53275         | F521       | 3           |
|---------------|------------|-------------|
| 53285         | F521A      | 3           |
| Product<br>no | Art.<br>no | No of items |

H Bracket

| Art.no FS222A  |             |  |
|----------------|-------------|--|
| 53275<br>53285 | 3X          |  |
| Product no     | No of items |  |