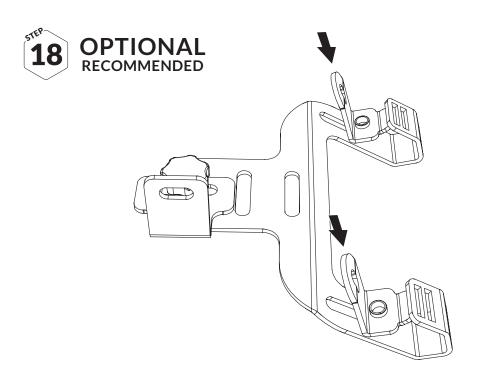

--------------------|--|--|
| Article already included in your chosen VarioGate model. |  |  |
|                                                          |  |  |
| 7!                                                       |  |  |



F Rail

| Art.no F358    |             |  |
|----------------|-------------|--|
| 53275<br>53285 | 4X          |  |
| Product no     | No of items |  |



G Adjustable bracket

| 53275         | F521       | 3           |
|---------------|------------|-------------|
| 53285         | F521A      | 3           |
| Product<br>no | Art.<br>no | No of items |



H Bracket

| Art.no FS222A  |             |  |
|----------------|-------------|--|
| 53275<br>53285 | 3X          |  |
| Product no     | No of items |  |