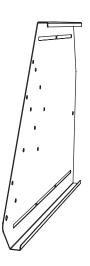

B Rear

| 53275         | F359C      | 1           |
|---------------|------------|-------------|
| 53285         | F359D      | 1           |
| Product<br>no | Art.<br>no | No of items |

C Front

| 53275         | F359A      | 1           |
|---------------|------------|-------------|
| 53285         | F359E      | 1           |
| Product<br>no | Art.<br>no | No of items |