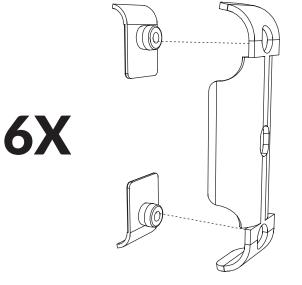

B Rear

| 53275         | F359C      | 1           |
|---------------|------------|-------------|
| 53285         | F359D      | 1           |
| Product<br>no | Art.<br>no | No of items |

C Front

| 53275         | F359A      | 1           |
|---------------|------------|-------------|
| 53285         | F359E      | 1           |
| Product<br>no | Art.<br>no | No of items |