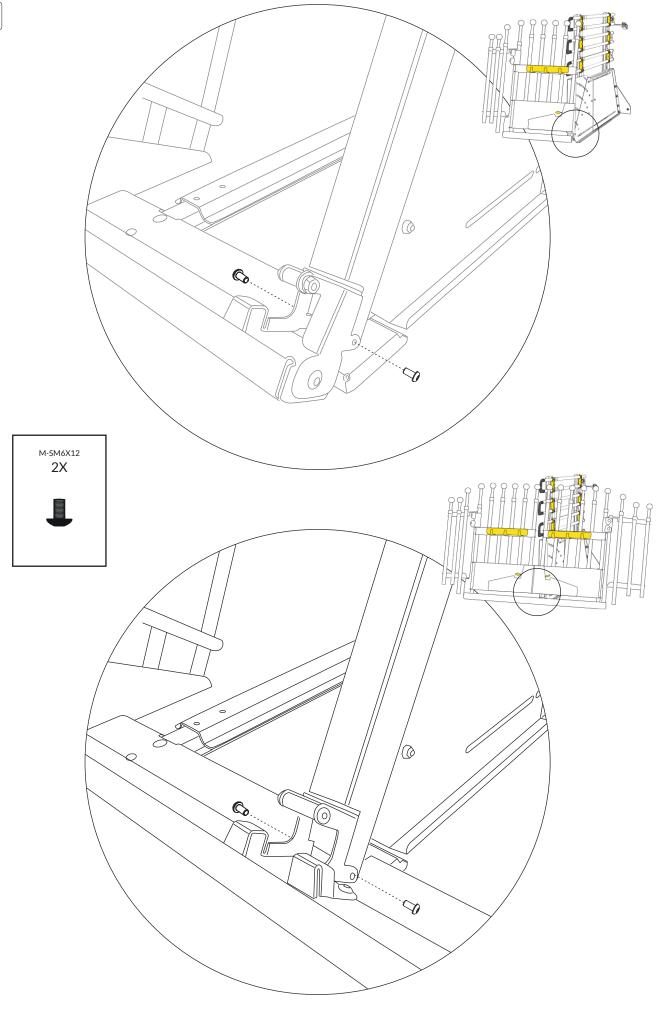

----------------------------|--|--|
| Article already included in your chosen VarioGate model. |  |  |
|                                                          |  |  |
| 7!                                                       |  |  |



F Rail

| Art.no F358    |             |  |
|----------------|-------------|--|
| 53275<br>53285 | 4X          |  |
| Product no     | No of items |  |



G Adjustable bracket

| 53275         | F521       | 3           |
|---------------|------------|-------------|
| 53285         | F521A      | 3           |
| Product<br>no | Art.<br>no | No of items |



H Bracket

| Art.no FS222A  |             |  |
|----------------|-------------|--|
| 53275<br>53285 | 3X          |  |
| Product no     | No of items |  |