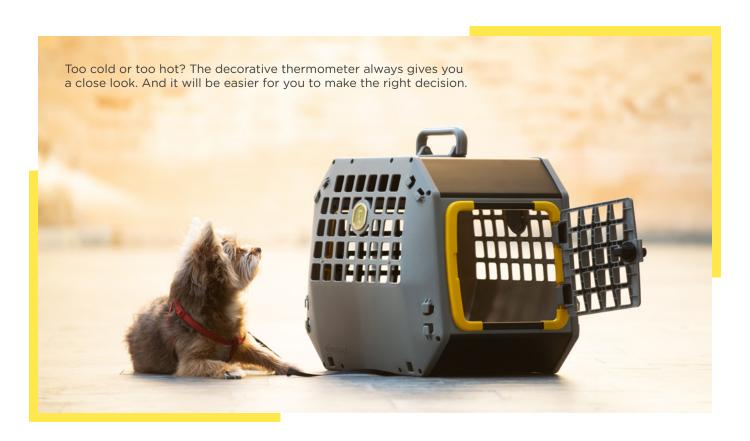

### The world's safest car seat pet carrier

- \*Crash tested at at RISF Research Institute of Sweder
- ISO 9001:2015 certified manufacturing
- Aluminium frame, fully recyclable, non-toxic materials
- Splinter proof nylon with re-enforced armoured doors
- Integrated safety belt attachment points
- Integrated temperature gauge
- Easy to fit in car passenger and back seat with your seat belts
- Lifetime manufacturers guarantee