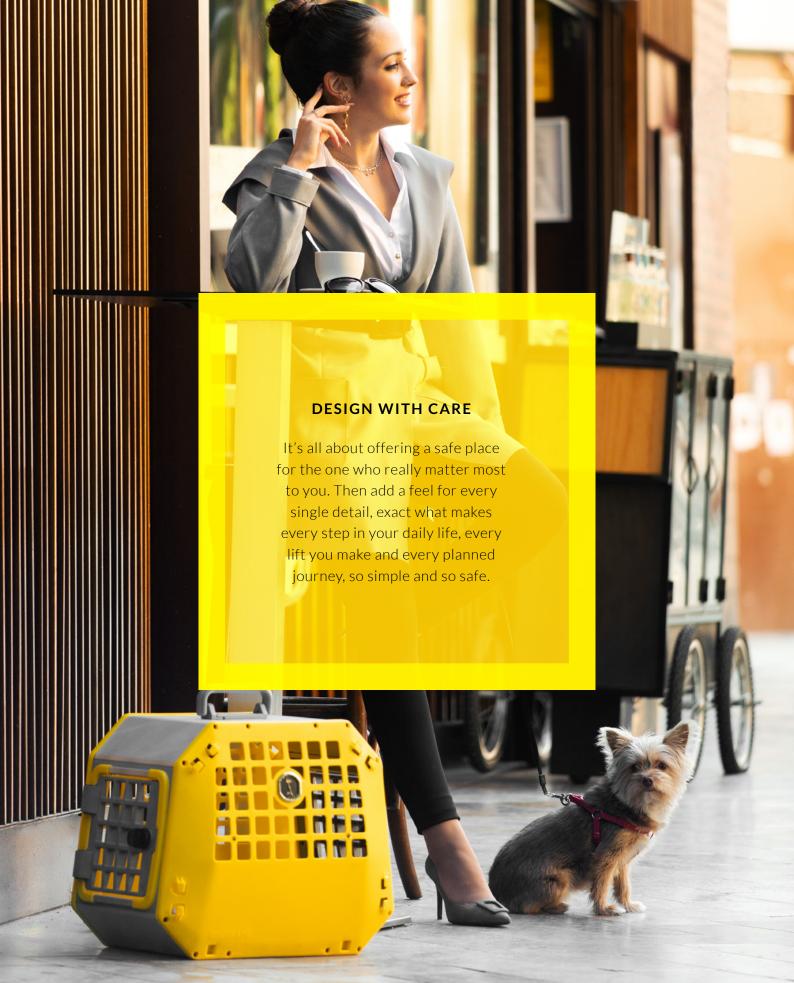

# Care<sup>2</sup>

Only the best materials are good enough, and that applies in every detail. For extra safety, the doors are reinforced

Care2 is a safe choice. The crash tests meet the same harsh requirements that are demanded on baby car seats.