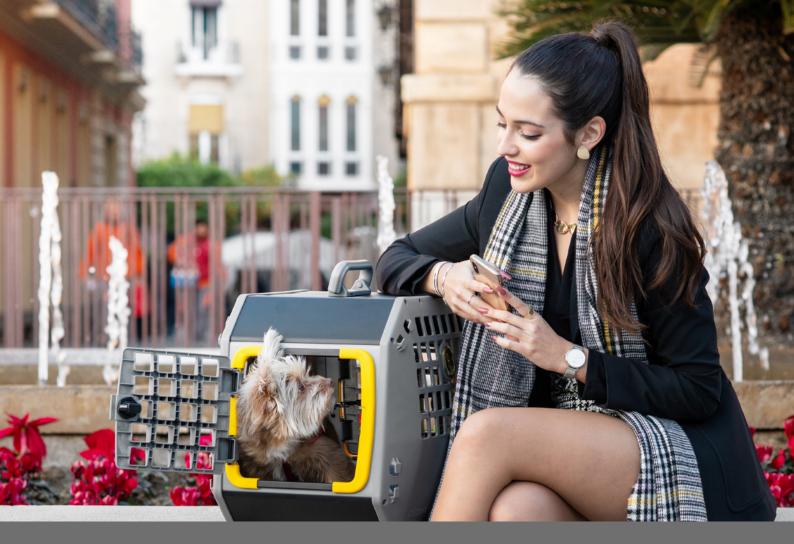

## Two doors, one on each side

A smart solution when you want to be able to reach your friend from different directions. Clearly marked attachments for the seat belt make it easy to install Care<sup>2</sup> in your vehicle.

# Care<sup>2</sup>

Only the best materials are good enough, and that applies in every detail. For extra safety, the doors are reinforced

Care2 is a safe choice. The crash tests meet the same harsh requirements that are demanded on baby car seats.