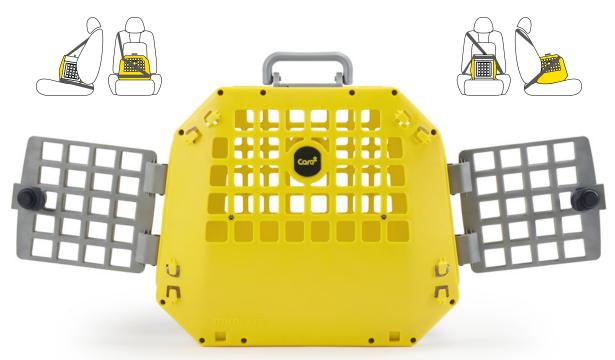

## Two doors, one on each side

A smart solution when you want to be able to reach your friend from different directions. Clearly marked attachments for the seat belt make it easy to install Care<sup>2</sup> in your vehicle.

### The world's safest car seat pet carrier

- \*Crash tested at at RISF Research Institute of Sweder
- ISO 9001:2015 certified manufacturing
- Aluminium frame, fully recyclable, non-toxic materials
- Splinter proof nylon with re-enforced armoured doors
- Integrated safety belt attachment points
- Integrated temperature gauge
- Easy to fit in car passenger and back seat with your seat belts
- Lifetime manufacturers guarantee